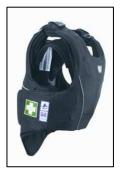

accepted.

- Air Jackets are permitted but MUST be worn over a permitted Level 3 body protector and . if activated, MUST be deflated or removed before continuing
- Hybrid Air-Jackets (a manufactured Level 3 Body Protector and Air Jacket all-in-one) are permitted but if activated, MUST be deflated before continuing
- Exo Body Cadge body protectors are permitted but the competitor MUST inform the • Secretary at the event, who must then inform the paramedics and XC Control

Air Jacket

Hybrid Air Jacket

Exo Body Cage