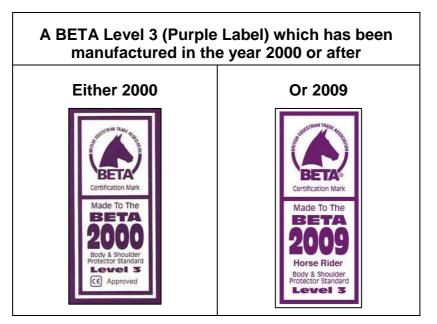

## **BRC Body Protector Guidelines 2012**

Only body protectors to the following specification are acceptable at any BRC competition where the use of body protectors is mandatory:

Any other levels / dates are NOT acceptable and will not be allowed at any BRC competition. If a Purple Label containing a correct date is not present, the body protector will not be