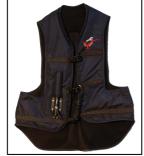

accepted.

- Air Jackets are permitted but MUST be worn over a permitted Level 3 body protector and . if activated, MUST be deflated or removed before continuing
- Hybrid Air-Jackets (a manufactured Level 3 Body Protector and Air Jacket all-in-one) are permitted but if activated, MUST be deflated before continuing
- Exo Body Cadge body protectors are permitted but the competitor MUST inform the • Secretary at the event, who must then inform the paramedics and XC Control

Air Jacket

Hybrid Air Jacket

Exo Body Cage