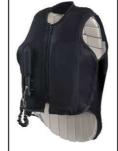

accepted.

- Air Jackets are permitted but MUST be worn over a permitted Level 3 body protector and . if activated, MUST be deflated or removed before continuing
- Hybrid Air-Jackets (a manufactured Level 3 Body Protector and Air Jacket all-in-one) are permitted but if activated, MUST be deflated before continuing
- Exo Body Cadge body protectors are permitted but the competitor MUST inform the • Secretary at the event, who must then inform the paramedics and XC Control

Air Jacket

Hybrid Air Jacket

Exo Body Cage